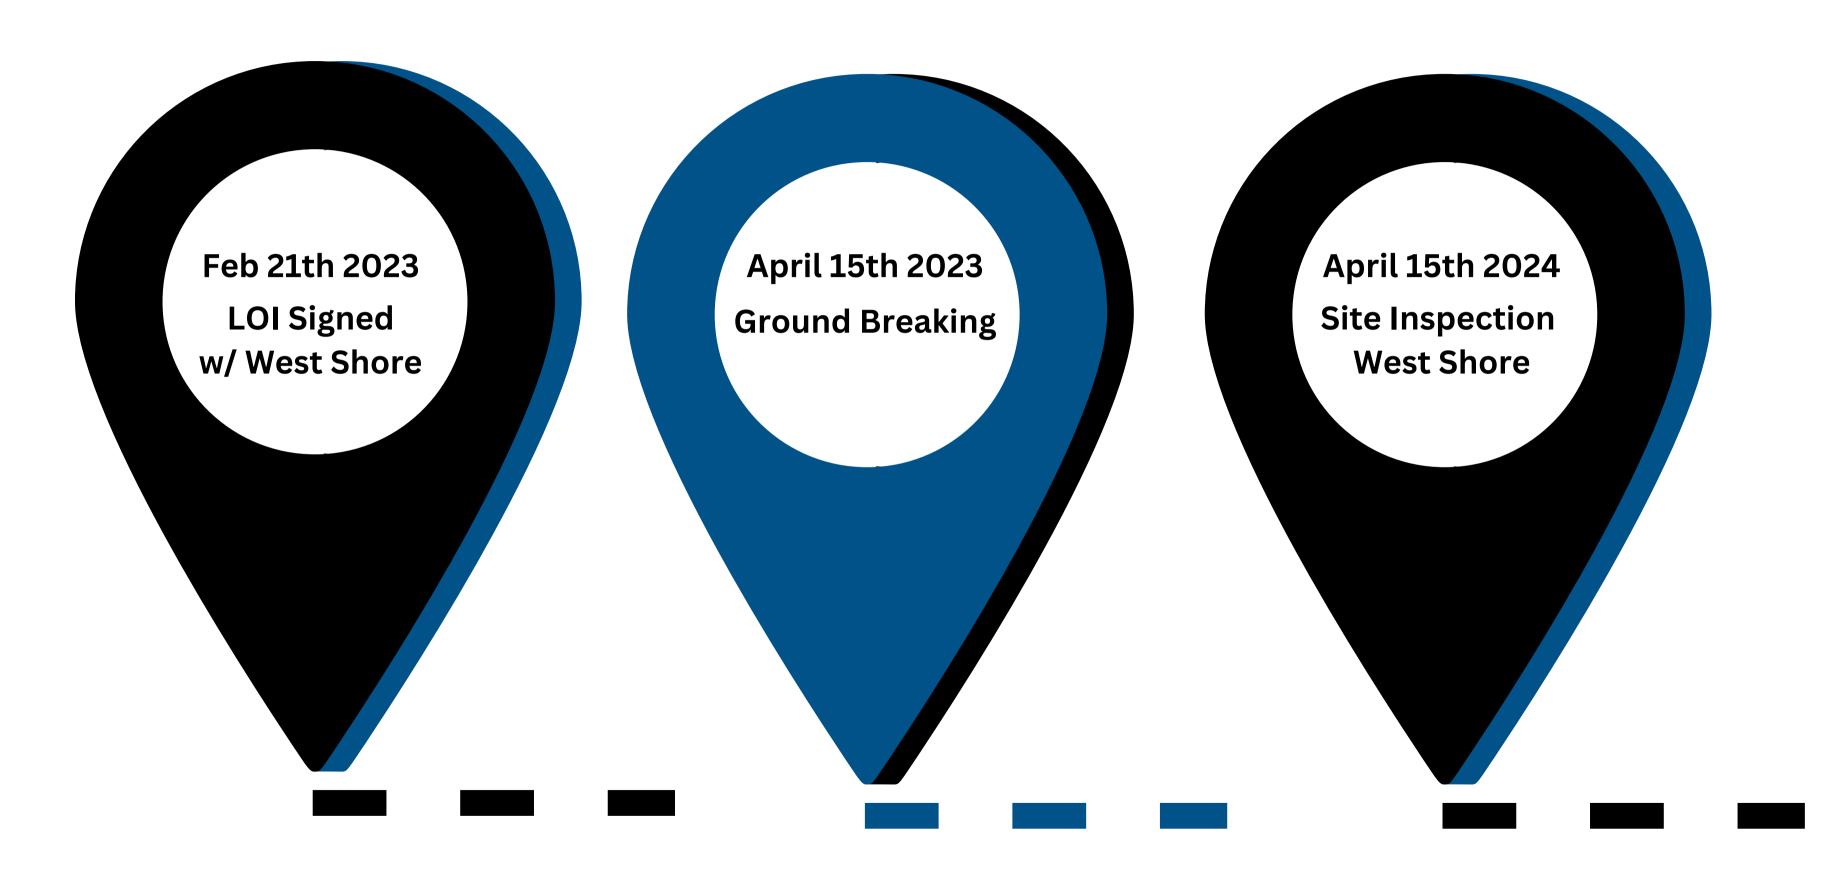

CTED MOVE-IN DATE OF Q2 2024



| JUNE 2024 |        |         |           |          |        |          |
|-----------|--------|---------|-----------|----------|--------|----------|
| Sunday    | Monday | Tuesday | Wednesday | Thursday | Friday | Saturday |
| 26        | 27     | 28      | 29        | 30       | 31     | 1        |
| 2         | 3      | 4       | 5         | 6        | 7      | 8        |
| 9         | 10     | 11      | 12        | 13       | 14     | 15       |
| 16        | 17     | 18      | 19        | 20       | 21     | 22       |
| 23        | 24     | 25      | 26        | 27       | 28     | 29       |
| 20        |        |         |           |          | _      |          |

We expect to complete and deliver this build by June 30th, 2024



#### TIME LINE









# THANKYOU

HTTPS://JUPITERLOGIX.COM/WESTSHORE