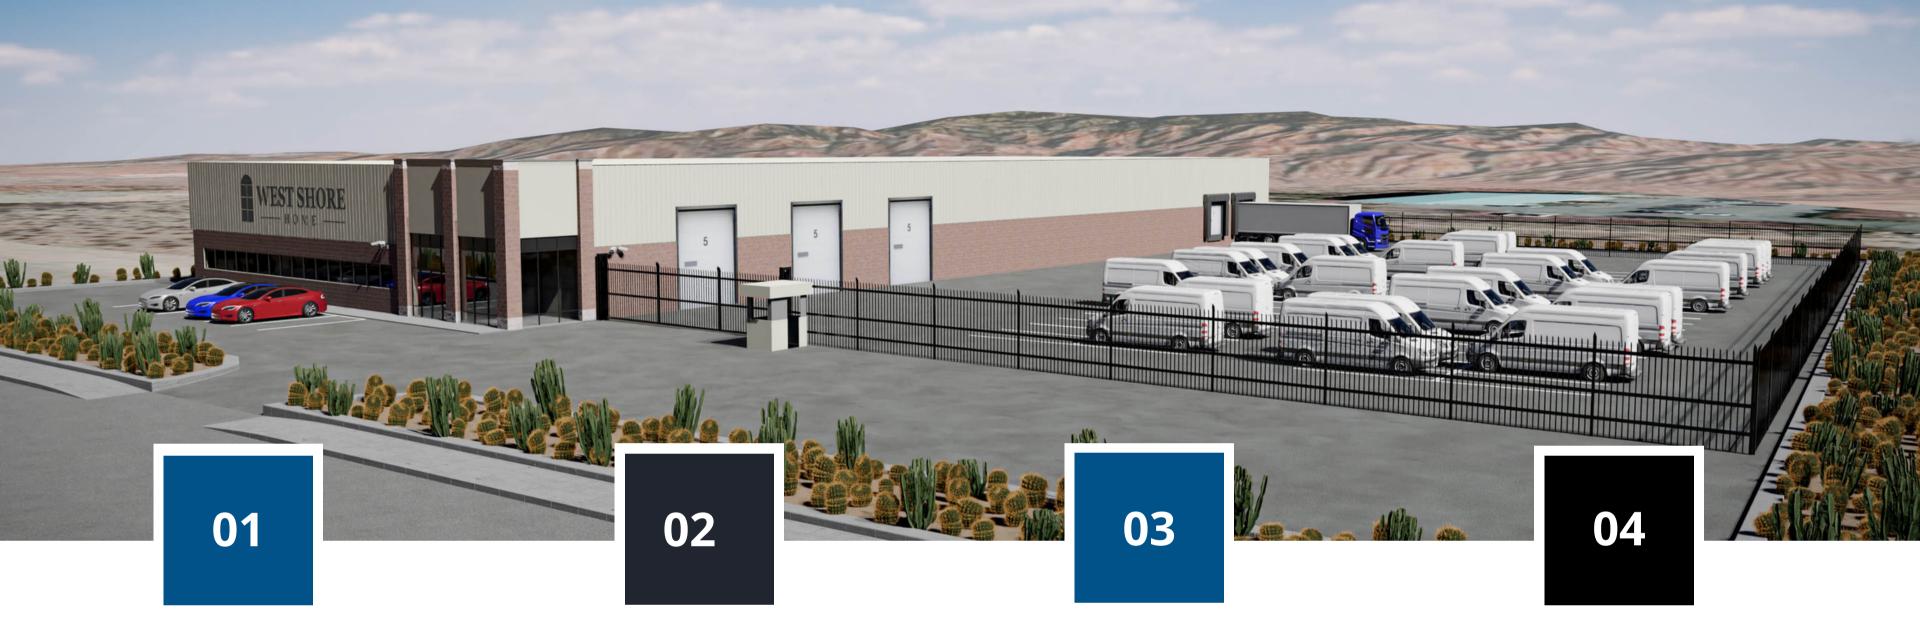

# The Building You Want

This custom-built 25,000 sq. ft. facility will feature 20,000 sq. ft. of warehouse combined with 5,000 sq. ft. of office space, secured parking for 80+ vehicles, 3 roll-up doors, and 2 truck docking stations – all built by a sustainable team of developers.

# The Security You Want

Secured parking for 80+ company vehicles features 6-foot + high-security gates, desert landscaping that thwarts unauthorized pedestrian approaches, and a high-tech security camera and lighting system that monitors motion 24/7.

# West Shore Homes Tucson Facility

This newly-built 25,000 sq. ft. facility will feature 20,000 sq. ft. of warehouse combined with 5,000 sq. ft. of office space, secured parking for 80+ vehicles, 3 roll-up doors, and 2 truck docking stations – all built by a sustainable team of developers.