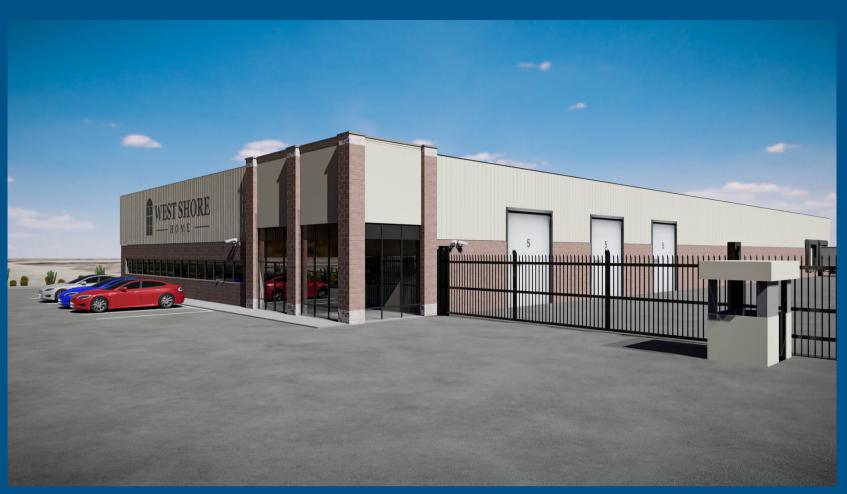

# The Security You Want

Secured parking for 80+ company vehicles features 6-foot + high-security gates, desert landscaping that thwarts unauthorized pedestrian approaches, and a high-tech security camera and lighting system that monitors motion 24/7.

#### THE SECURITY: 03 **OUR DESIGN & TECHNOLOGY**

Our security camera and lighting system is designed to secure 100% of the West Shore Home's fleet at 55% of the costs by using advanced sensor technology which provides better alerts to the camera system. The video monitoring system is enhanced by Artificial Intelligence (AI), which then provides 88% better security by enhancing threat assessment, targeting, motion monitoring, and track and trace.