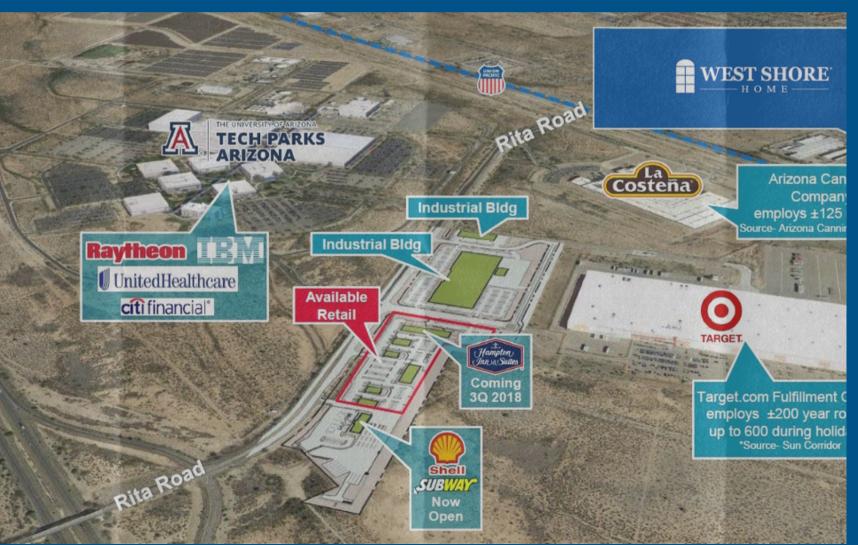

# The Location You Want

9617 E. Old Vail Rd. Tucson, Arizona 85747 is situated within the Rita Ranch Commerce Center, located near the U of A Tech Campus, just north of I-10, and positioned close to hotels, dining, and shopping. Your new neighbors will include IBM, Raytheon, United Healthcare, Citi, and Target.

### THE LOCATION: RITA RANCH COMMERCE CENTER 9617 E. OLD VAIL RD TUCSON, AZ 85747

#### **Property Highlights**

- Fast growing southeast Tucson
- Adjacent to Houghton Town Center and U of A Science & Tech Park

- Master-planned industrial park with Protective CC & R's
- Zoned I-1 (City Tucson), with all utilities available to lots & 60' gas easement