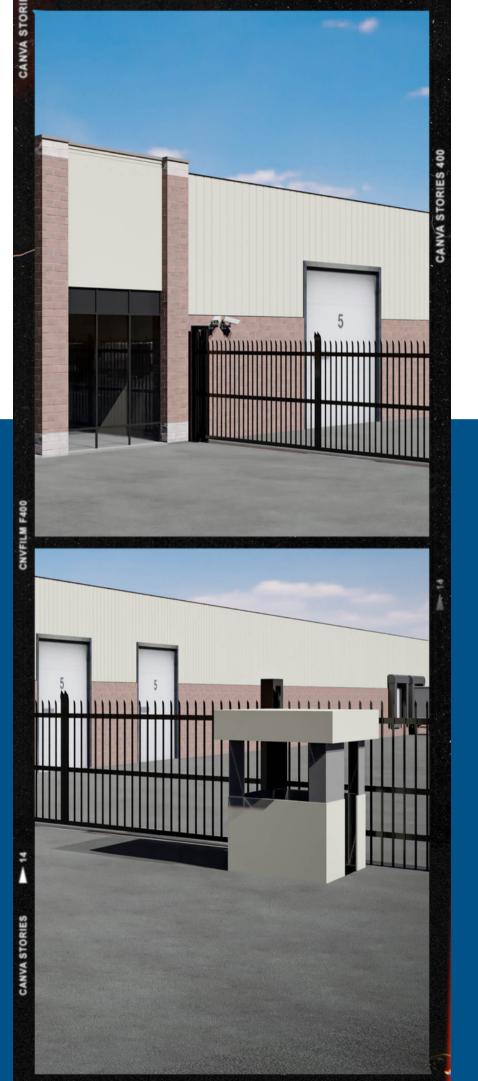

# The Security You Want

Secured parking for 80+ company vehicles features 6-foot + high-security gates, desert landscaping that thwarts unauthorized pedestrian approaches, and a high-tech security camera and lighting system that monitors motion 24/7.

#### THE SECURITY: 03 **OUR DESIGN & TECHNOLOGY**

Our security camera and lighting system is designed to secure 100% of the West Shore Home's fleet at 55% of the costs by using advanced sensor technology which provides better alerts to the camera system. The video monitoring system is enhanced by Artificial Intelligence (AI), which then provides 88% better security by enhancing threat assessment, targeting, motion monitoring, and track and trace.