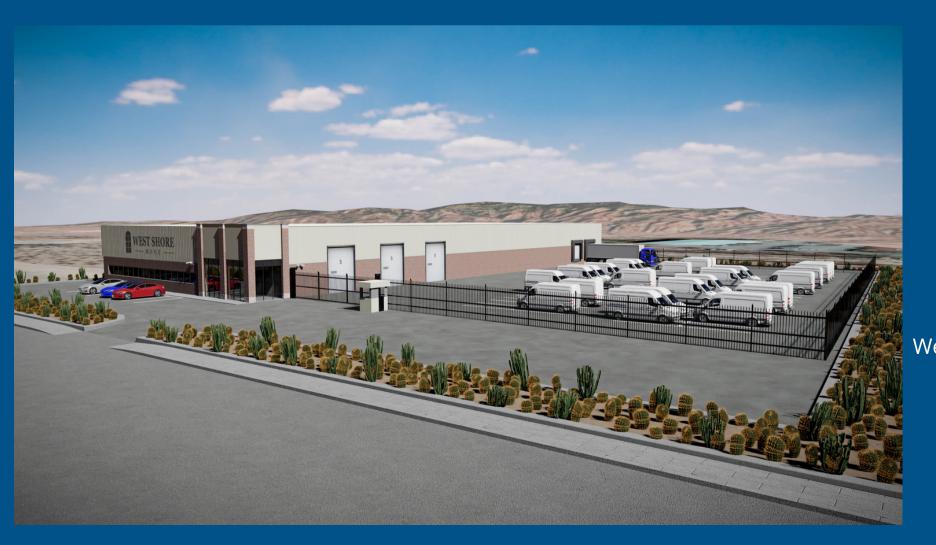

# The Building You Want

This custom-built 25,000 sq. ft. facility will feature 20,000 sq. ft. of warehouse combined with 5,000 sq. ft. of office space, secured parking for 80+ vehicles, 3 roll-up doors, and 2 truck docking stations – all built by a sustainable team of developers.

# The Security You Want

Secured parking for 80+ company vehicles features 6-foot + high-security gates, desert landscaping that thwarts unauthorized pedestrian approaches, and a high-tech security camera and lighting system that monitors motion 24/7.

# West Shore Homes Tucson Facility

This newly-built 25,000 sq. ft. facility will feature 20,000 sq. ft. of warehouse combined with 5,000 sq. ft. of office space, secured parking for 80+ vehicles, 3 roll-up doors, and 2 truck docking stations – all built by a sustainable team of developers.