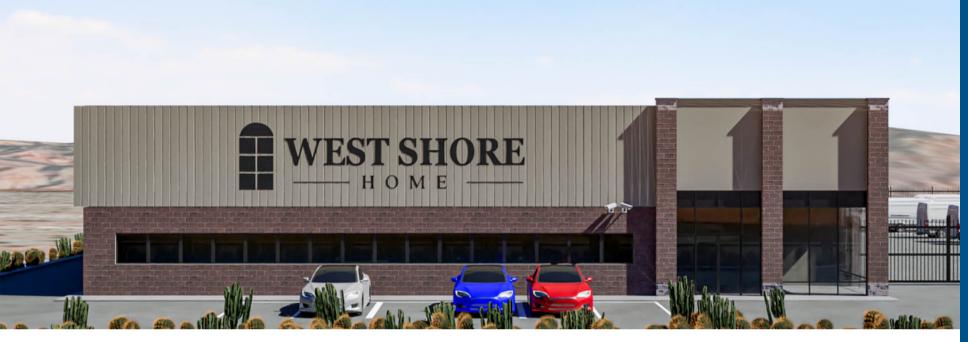

# The Building You Want

This custom-built 25,000 sq. ft. facility will feature 20,000 sq. ft. of warehouse combined with 5,000 sq. ft. of office space, secured parking for 80+ vehicles, 3 roll-up doors, and 2 truck docking stations – all built by a sustainable team of developers.

# West Shore Homes Tucson Facility

This newly-built 25,000 sq. ft. facility will feature 20,000 sq. ft. of warehouse combined with 5,000 sq. ft. of office space, secured parking for 80+ vehicles, 3 roll-up doors, and 2 truck docking stations – all built by a sustainable team of developers.