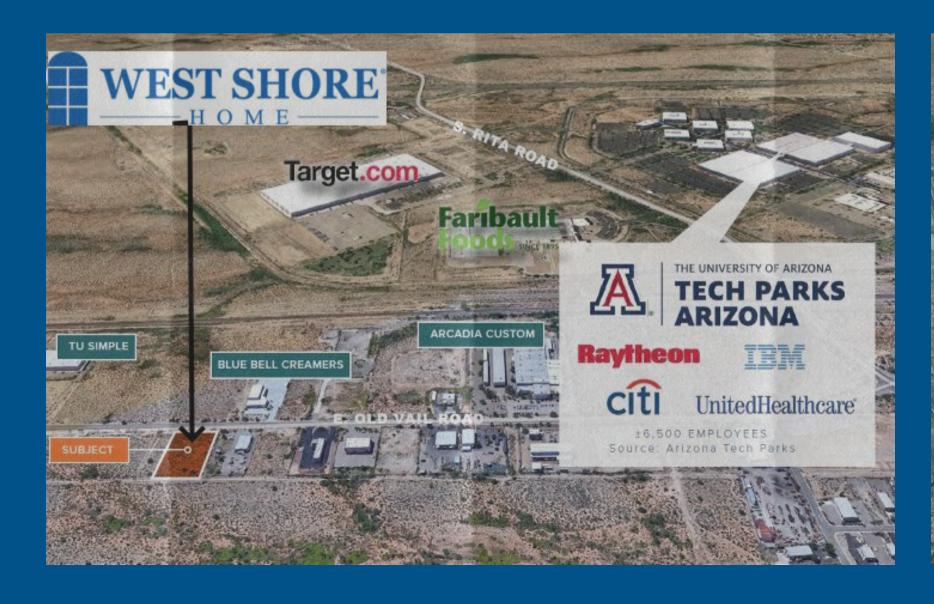

# The Location You Want

9617 E. Old Vail Rd. Tucson, Arizona 85747 is situated within the Rita Ranch Commerce Center, located near the U of A Tech Campus, just north of I-10, and positioned close to hotels, dining, and shopping. Your new neighbors will include IBM, Raytheon, United Healthcare, Citi, and Target.

### THE LOCATION: RITA RANCH COMMERCE CENTER 9617 E. OLD VAIL RD TUCSON, AZ 85747

#### **Property Highlights**

- Fast growing southeast Tucson
- Adjacent to Houghton Town Center and U of A Science & Tech Park

- Master-planned industrial park with Protective CC & R's
- Zoned I-1 (City Tucson), with all utilities available to lots & 60' gas easement